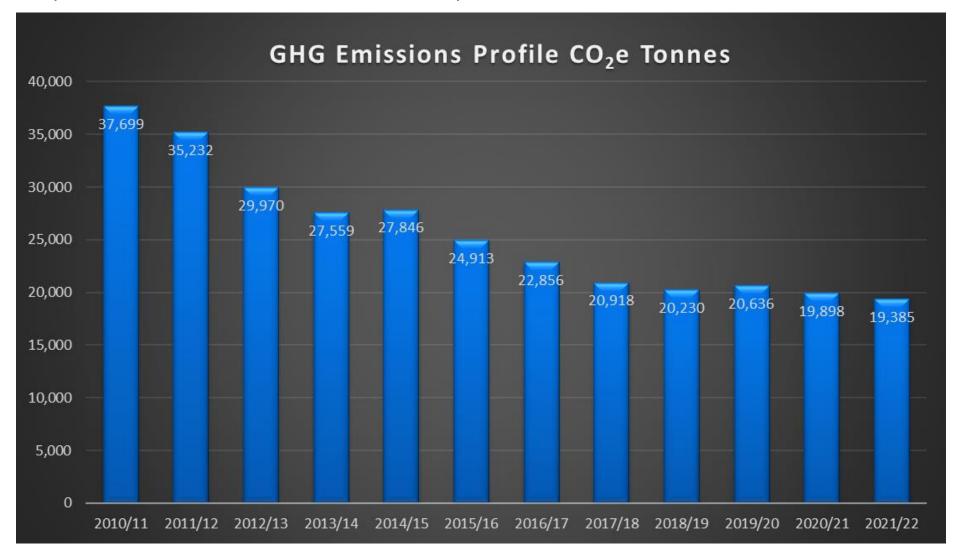

CO <sub>2</sub> e Tonnes Largest Grou | pings                                                 |                |
|---------------------|---------------------------------------|-------------------------------------------------------|----------------|
| Education - Schools | Council Buildings                     | Non - S<br>Departmental Fuel<br>& Travel              | treet Lighting |
|                     |                                       | 2,107 1                                               | ,805           |
|                     |                                       | Residential Adult &<br>Young Person's<br>Accomodation | Spindles       |
| 7,605               | 5,640                                 | 1,525                                                 | 703            |



## Analysis of Greenhouse emissions from the baseline year of 2010/11